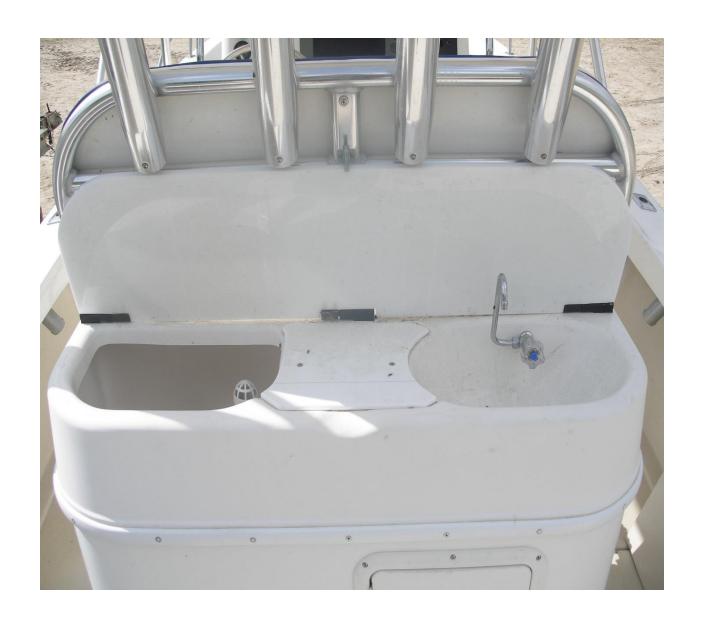

- -Raymarine C120 widescreen
- -Guest remote-controlled Spotlight/Floodlight
- -Raymarine VHF
- -Jennsen Marine radio with housing
- -Hydraulic trim tabs
- -Power winch class 36 windlass
- -Compass
- -Teleflex PT1000P single function pro trim control
- -Hydraulic steering
- -Hydraulic Porta bracket
- -4 blade props
- -All new gauges, switches and pumps
- -Leaning post with fold down foot rests and rod holders
- -Livewell with light (in leaning post)
- -Fresh water wash-down sink (in leaning post)
- -Saltwater wash-down
- -Stainless steering wheel
- -Stainless console grab rail
- -Stainless bow rail
- -Stainless cleats
- -Stainless rod holders in gunnels
- -Custom hardtop with rod holders
- -Tandem axle trailer