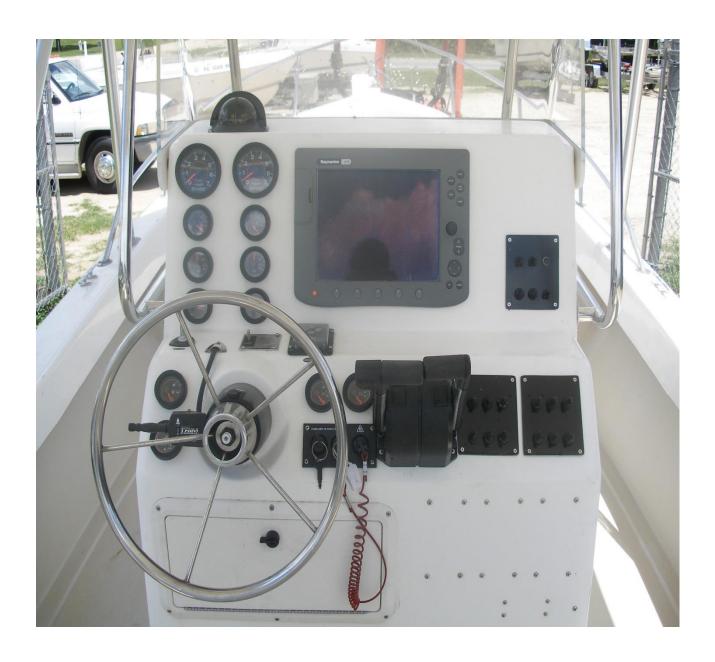

- -Raymarine C120 widescreen
- -Guest remote-controlled Spotlight/Floodlight
- -Raymarine VHF
- -Jennsen Marine radio with housing
- -Hydraulic trim tabs
- -Power winch class 36 windlass
- -Compass
- -Teleflex PT1000P single function pro trim control
- -Hydraulic steering
- -Hydraulic Porta bracket
- -4 blade props
- -All new gauges, switches and pumps
- -Leaning post with fold down foot rests and rod holders
- -Livewell with light (in leaning post)
- -Fresh water wash-down sink (in leaning post)
- -Saltwater wash-down
- -Stainless steering wheel
- -Stainless console grab rail
- -Stainless bow rail
- -Stainless cleats
- -Stainless rod holders in gunnels
- -Custom hardtop with rod holders
- -Tandem axle trailer