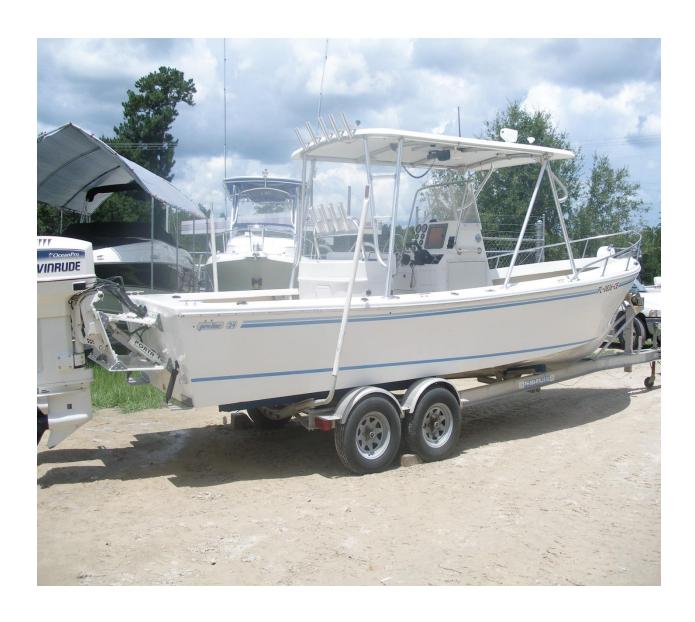

For sale is a awesome, mint condition classic, 1975 Pro-line 24 Flat-back with twin 1996 Evinrude 115's. These Evinrude's are to be considered brand new as they actually have less than 5 hours on them and mounted with a Porta Hydraulic Transom Bracket. Everything on this boat is like brand new and professionally installed. This boat is the ultimate fishing boat or commercial boat. So don't miss out on making this rare item yours!