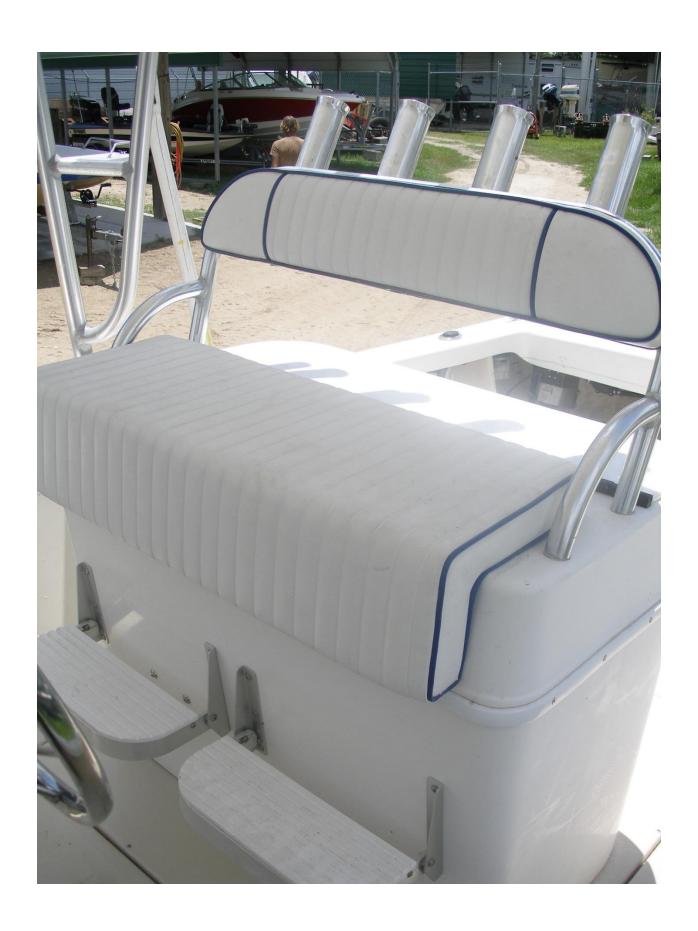

- -Raymarine C120 widescreen
- -Guest remote-controlled Spotlight/Floodlight
- -Raymarine VHF
- -Jennsen Marine radio with housing
- -Hydraulic trim tabs
- -Power winch class 36 windlass
- -Compass
- -Teleflex PT1000P single function pro trim control
- -Hydraulic steering
- -Hydraulic Porta bracket
- -4 blade props
- -All new gauges, switches and pumps
- -Leaning post with fold down foot rests and rod holders
- -Livewell with light (in leaning post)
- -Fresh water wash-down sink (in leaning post)
- -Saltwater wash-down
- -Stainless steering wheel
- -Stainless console grab rail
- -Stainless bow rail
- -Stainless cleats
- -Stainless rod holders in gunnels
- -Custom hardtop with rod holders
- -Tandem axle trailer