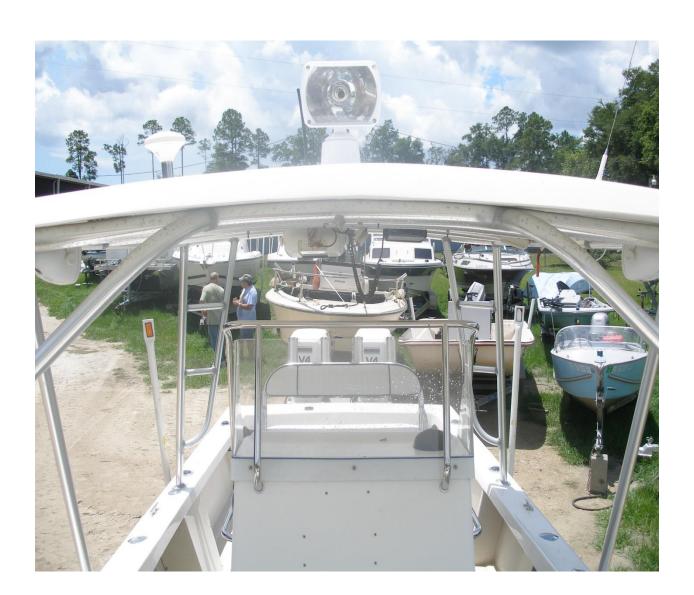

- -Raymarine C120 widescreen
- -Guest remote-controlled Spotlight/Floodlight
- -Raymarine VHF
- -Jennsen Marine radio with housing
- -Hydraulic trim tabs
- -Power winch class 36 windlass
- -Compass
- -Teleflex PT1000P single function pro trim control
- -Hydraulic steering
- -Hydraulic Porta bracket
- -4 blade props
- -All new gauges, switches and pumps
- -Leaning post with fold down foot rests and rod holders
- -Livewell with light (in leaning post)
- -Fresh water wash-down sink (in leaning post)
- -Saltwater wash-down
- -Stainless steering wheel
- -Stainless console grab rail
- -Stainless bow rail
- -Stainless cleats
- -Stainless rod holders in gunnels
- -Custom hardtop with rod holders
- -Tandem axle trailer