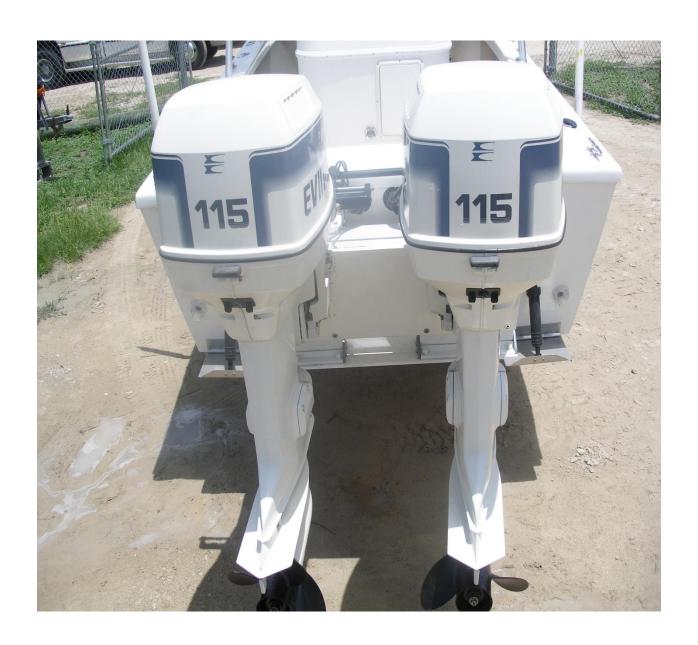

For sale is a awesome, mint condition classic, 1975 Pro-line 24 Flat-back with twin 1996 Evinrude 115's. These Evinrude's are to be considered brand new as they actually have less than 5 hours on them and mounted with a Porta Hydraulic Transom Bracket. Everything on this boat is like brand new and professionally installed. This boat is the ultimate fishing boat or commercial boat. So don't miss out on making this rare item yours!