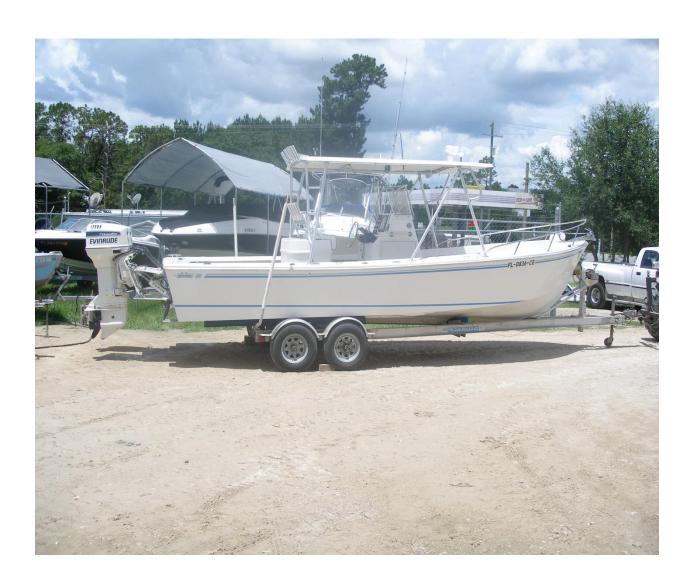

For sale is a awesome, mint condition classic, 1975 Pro-line 24 Flat-back with twin 1996 Evinrude 115's. These Evinrude's are to be considered brand new as they actually have less than 5 hours on them and mounted with a Porta Hydraulic Transom Bracket. Everything on this boat is like brand new and professionally installed. This boat is the ultimate fishing boat or commercial boat. So don't miss out on making this rare item yours!