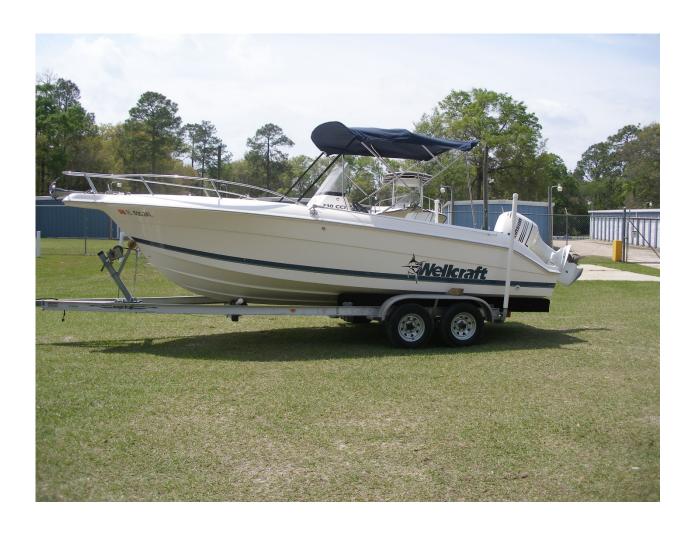

For sale is a beautiful 1998 WellCraft 210CCF Center Console with a 2004 Johnson 150 and tandem axle aluminium trailer. The 210 Fisherman is a remarkably versatile center console that can take you for some inshore or offshore fishing! Also a perfect boat to take the family out with to do some cruising and swimming. This boat is water ready and will last you many of years to come. So load up the fishing gear and get ready to do some serious fishing this year!

Stainless Bimini Top
Transom 27 gallon LiveWell
Insulated Fish Box
Dual Batteries with switch
Stainless Prop
Stainless Dive Ladder

Beautiful condition with all new interior and canvas on the bimini top!