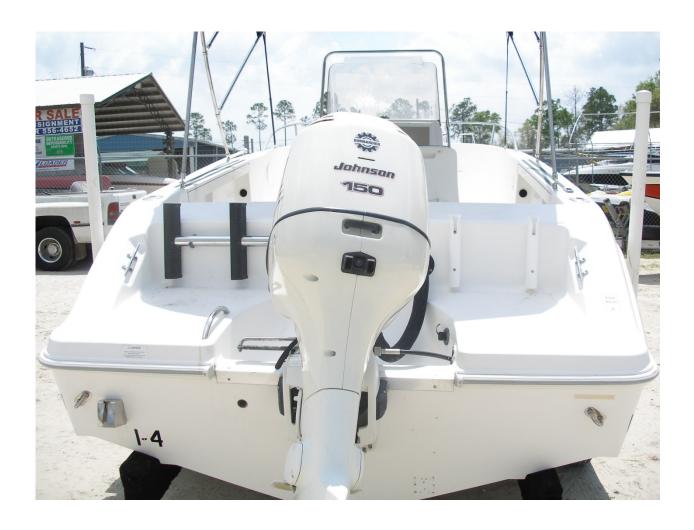

For sale is a beautiful 1998 WellCraft 210CCF Center Console with a 2004 Johnson 150 and tandem axle aluminium trailer. The 210 Fisherman is a remarkably versatile center console that can take you for some inshore or offshore fishing! Also a perfect boat to take the family out with to do some cruising and swimming. This boat is water ready and will last you many of years to come. So load up the fishing gear and get ready to do some serious fishing this year!

Stainless Bimini Top
Transom 27 gallon LiveWell
Insulated Fish Box
Dual Batteries with switch
Stainless Prop
Stainless Dive Ladder

Beautiful condition with all new interior and canvas on the bimini top!