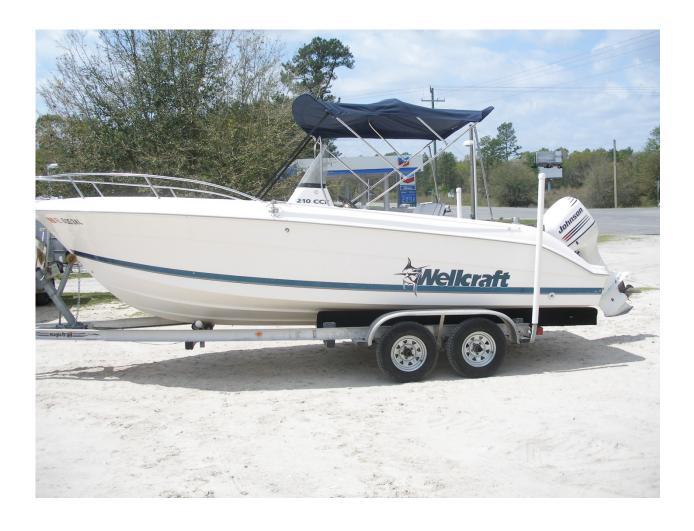

For sale is a beautiful 1998 WellCraft 210CCF Center Console with a 2004 Johnson 150 and tandem axle aluminium trailer. The 210 Fisherman is a remarkably versatile center console that can take you for some inshore or offshore fishing! Also a perfect boat to take the family out with to do some cruising and swimming. This boat is water ready and will last you many of years to come. So load up the fishing gear and get ready to do some serious fishing this year!

Stainless Bimini Top
Transom 27 gallon LiveWell
Insulated Fish Box
Dual Batteries with switch
Stainless Prop
Stainless Dive Ladder

Beautiful condition with all new interior and canvas on the bimini top!