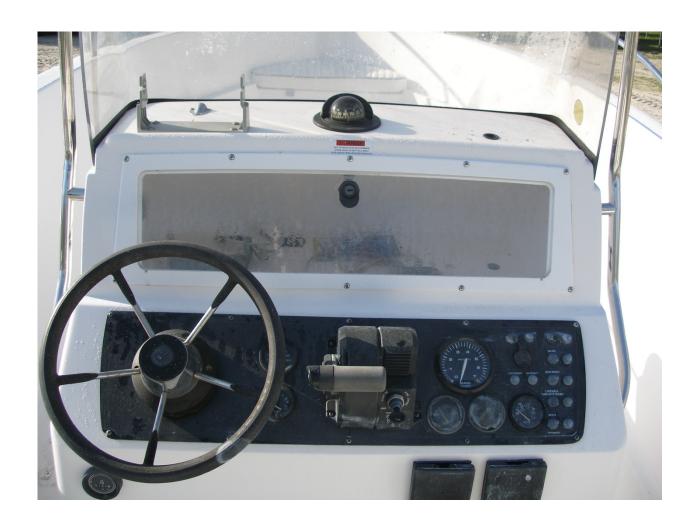

Stainless Bimini Top
Transom 27 gallon LiveWell
Insulated Fish Box
Dual Batteries with switch
Stainless Prop
Stainless Dive Ladder

Beautiful condition with all new interior and canvas on the bimini top!

Offered at \$12,900.00 as is or

Swap out the bimini and add a T-top for just \$1815.00 installed...includes electronics box and rocket launchers!!

Check Out Our Website To See All Our Inventory @ Stowawaymarine.net