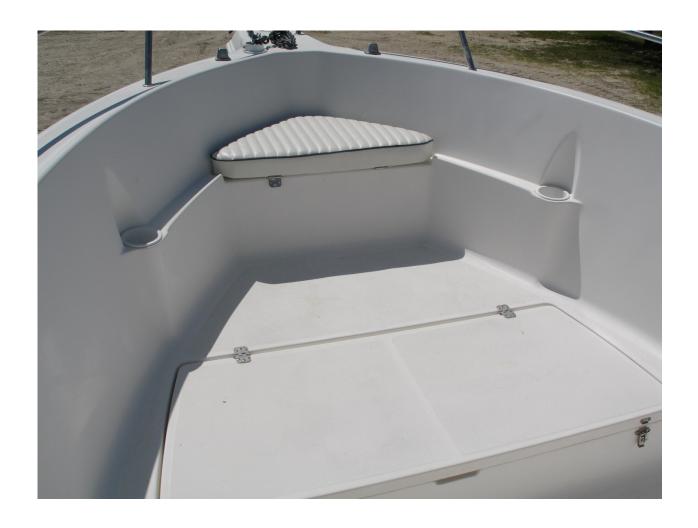

Stainless Bimini Top
Transom 27 gallon LiveWell
Insulated Fish Box
Dual Batteries with switch
Stainless Prop
Stainless Dive Ladder

Beautiful condition with all new interior and canvas on the bimini top!