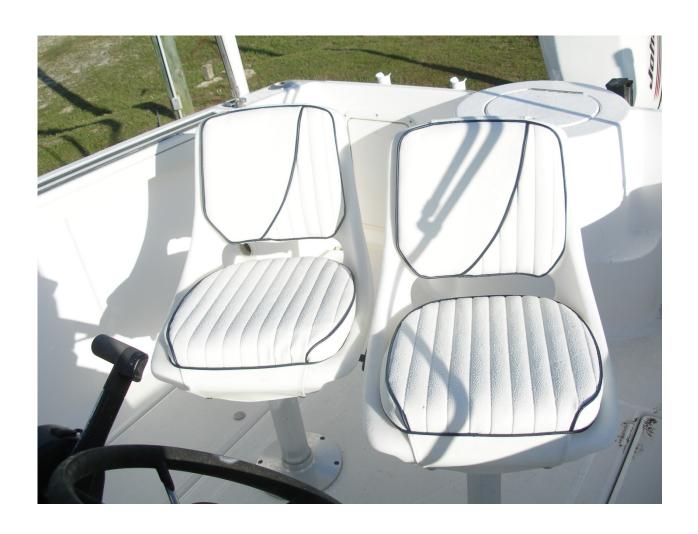

Stainless Bimini Top
Transom 27 gallon LiveWell
Insulated Fish Box
Dual Batteries with switch
Stainless Prop
Stainless Dive Ladder

Beautiful condition with all new interior and canvas on the bimini top!