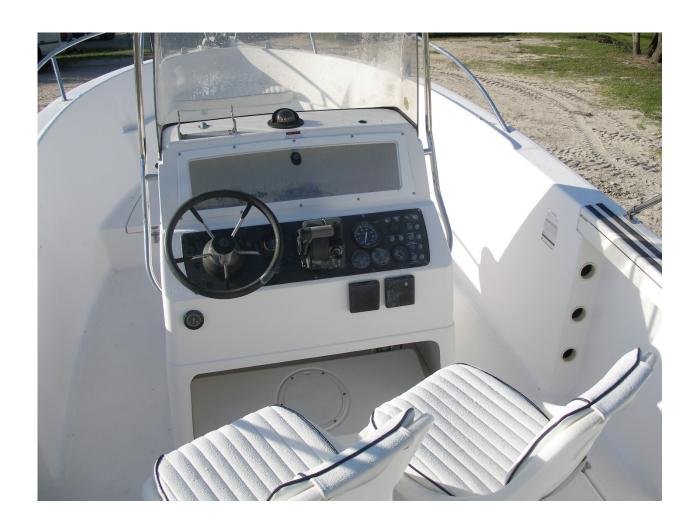

Stainless Bimini Top
Transom 27 gallon LiveWell
Insulated Fish Box
Dual Batteries with switch
Stainless Prop
Stainless Dive Ladder

Beautiful condition with all new interior and canvas on the bimini top!