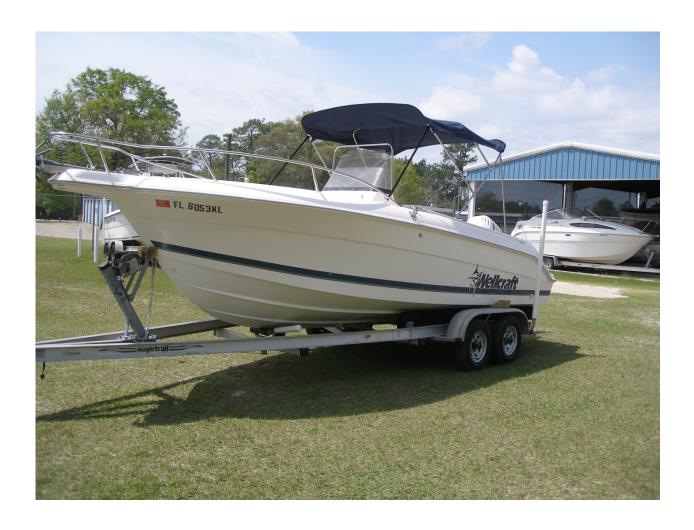

For sale is a beautiful 1998 WellCraft 210CCF Center Console with a 2004 Johnson 150 and tandem axle aluminium trailer. The 210 Fisherman is a remarkably versatile center console that can take you for some inshore or offshore fishing! Also a perfect boat to take the family out with to do some cruising and swimming. This boat is water ready and will last you many of years to come. So load up the fishing gear and get ready to do some serious fishing this year!

Stainless Bimini Top
Transom 27 gallon LiveWell
Insulated Fish Box
Dual Batteries with switch
Stainless Prop
Stainless Dive Ladder

Beautiful condition with all new interior and canvas on the bimini top!