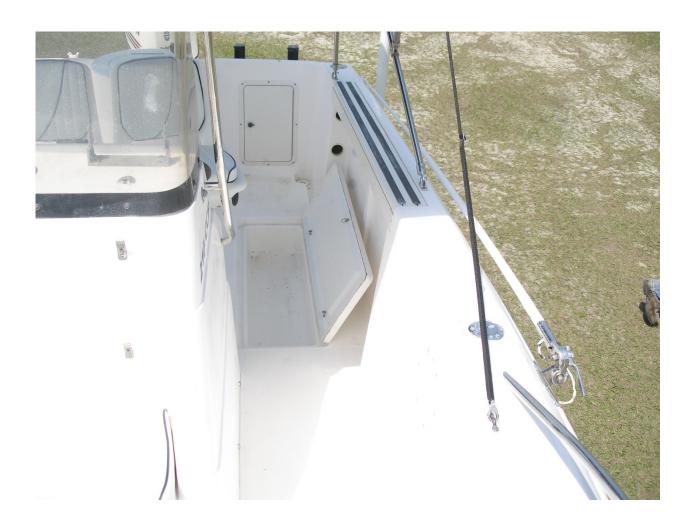

Stainless Bimini Top
Transom 27 gallon LiveWell
Insulated Fish Box
Dual Batteries with switch
Stainless Prop
Stainless Dive Ladder

Beautiful condition with all new interior and canvas on the bimini top!