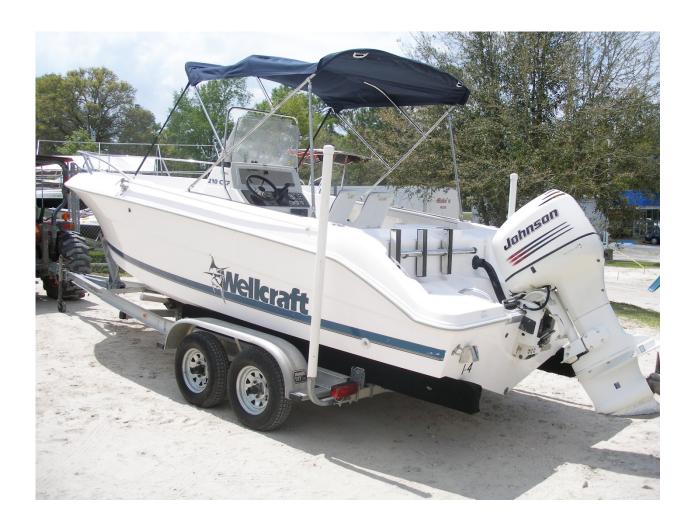

For sale is a beautiful 1998 WellCraft 210CCF Center Console with a 2004 Johnson 150 and tandem axle aluminium trailer. The 210 Fisherman is a remarkably versatile center console that can take you for some inshore or offshore fishing! Also a perfect boat to take the family out with to do some cruising and swimming. This boat is water ready and will last you many of years to come. So load up the fishing gear and get ready to do some serious fishing this year!

Stainless Bimini Top
Transom 27 gallon LiveWell
Insulated Fish Box
Dual Batteries with switch
Stainless Prop
Stainless Dive Ladder

Beautiful condition with all new interior and canvas on the bimini top!