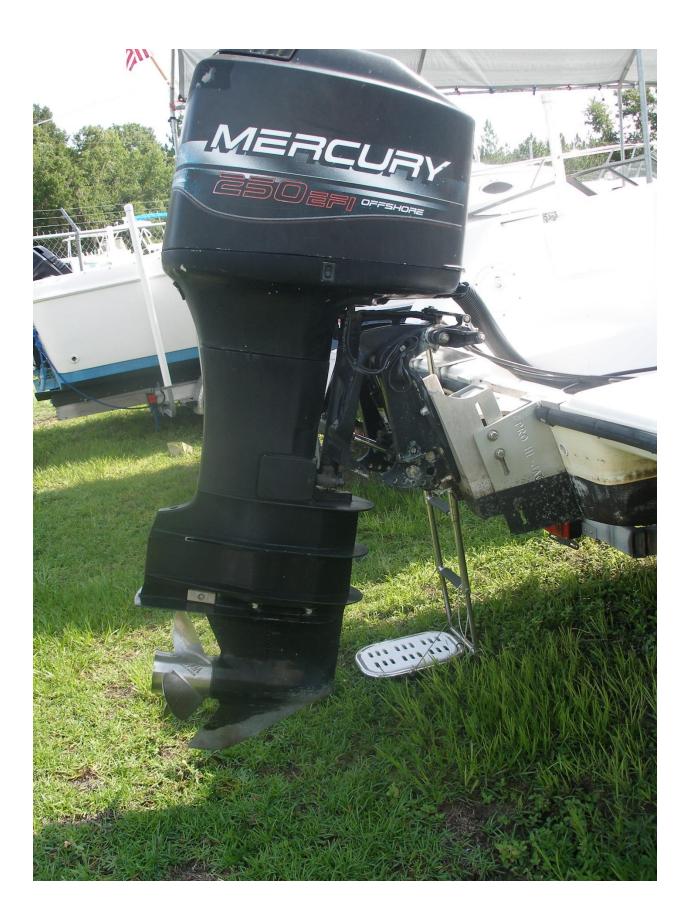

For sale is a 1999 Century 2300 Walk around with a Mercury 250 EFI offshore and tandem axle trailer. This boat is big enough for the whole crew and the price is small enough to afford. So what are you waiting for? Get it before summer is gone.