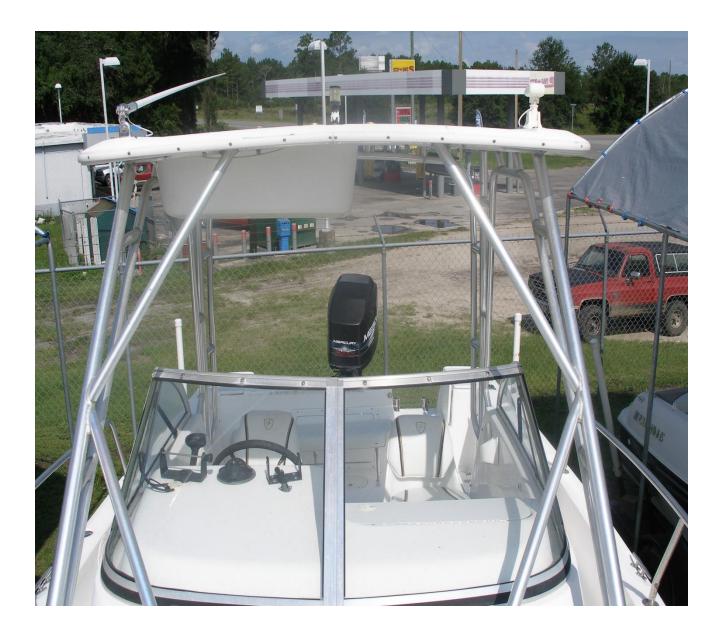

- -Lemar windlass
- -Hard top W/ spreader lights and rod holders
- -Stainless propeller
- -Hydraulic steering
- -Manual jack plate
- -Stainless rod holders in gunnels
- -Molded port and starboard rod boxes
- -Trim tabs
- -Fresh water sink in cabin
- -Porta potty
- -Rear transom seat
- -Telescoping Boarding ladder with foot platform
- -Stainless cleats
- -Livewells
- -Stainless steering wheel
- -VHF
- -Grmin 541s GPSmap
- -Electronics box