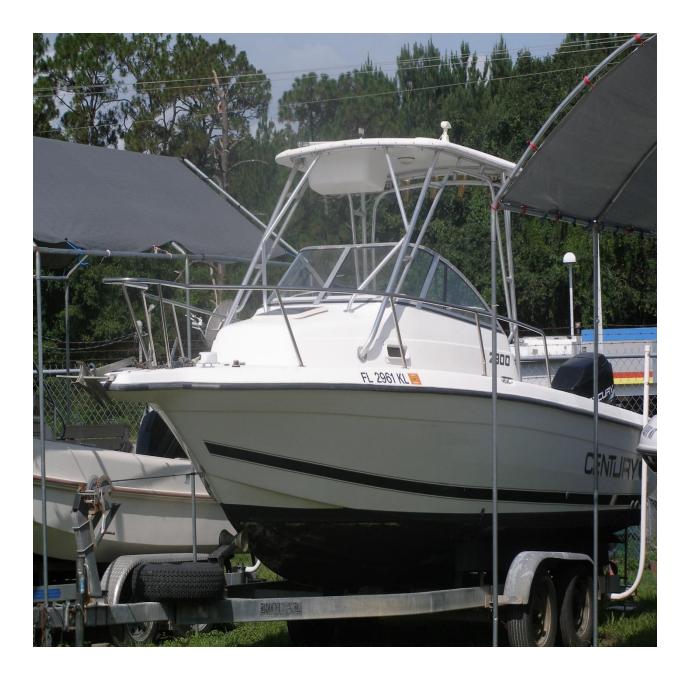

For sale is a 1999 Century 2300 Walk around with a Mercury 250 EFI offshore and tandem axle trailer. This boat is big enough for the whole crew and the price is small enough to afford. So what are you waiting for? Get it before summer is gone.

- -Lemar windlass
- -Hard top W/ spreader lights and rod holders
- -Stainless propeller
- -Hydraulic steering
- -Manual jack plate
- -Stainless rod holders in gunnels
- -Molded port and starboard rod boxes
- -Trim tabs
- -Fresh water sink in cabin
- -Porta potty
- -Rear transom seat
- -Telescoping Boarding ladder with foot platform
- -Stainless cleats
- -Livewells
- -Stainless steering wheel
- -VHF
- -Grmin 541s GPSmap
- -Electronics box