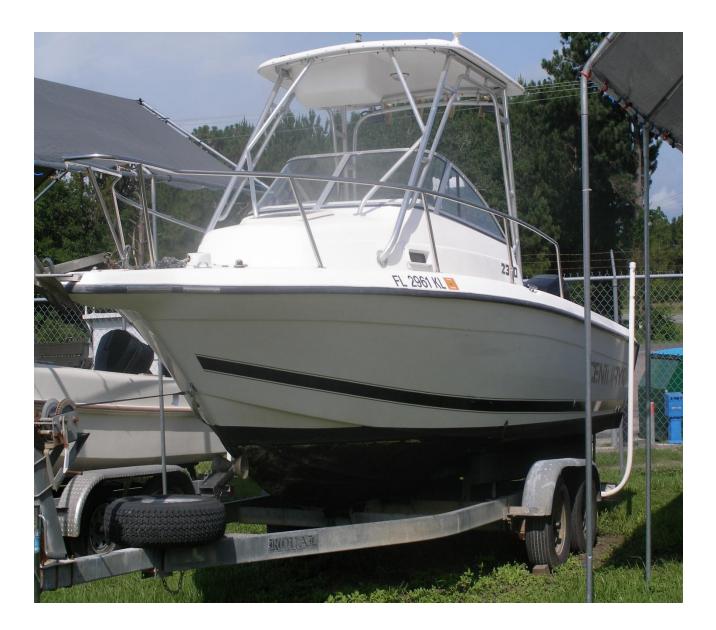

For sale is a 1999 Century 2300 Walk around with a Mercury 250 EFI offshore and tandem axle trailer. This boat is big enough for the whole crew and the price is small enough to afford. So what are you waiting for? Get it before summer is gone.

- -Lemar windlass
- -Hard top W/ spreader lights and rod holders
- -Stainless propeller
- -Hydraulic steering
- -Manual jack plate
- -Stainless rod holders in gunnels
- -Molded port and starboard rod boxes
- -Trim tabs
- -Fresh water sink in cabin
- -Porta potty
- -Rear transom seat
- -Telescoping Boarding ladder with foot platform
- -Stainless cleats
- -Livewells
- -Stainless steering wheel
- -VHF
- -Grmin 541s GPSmap
- -Electronics box