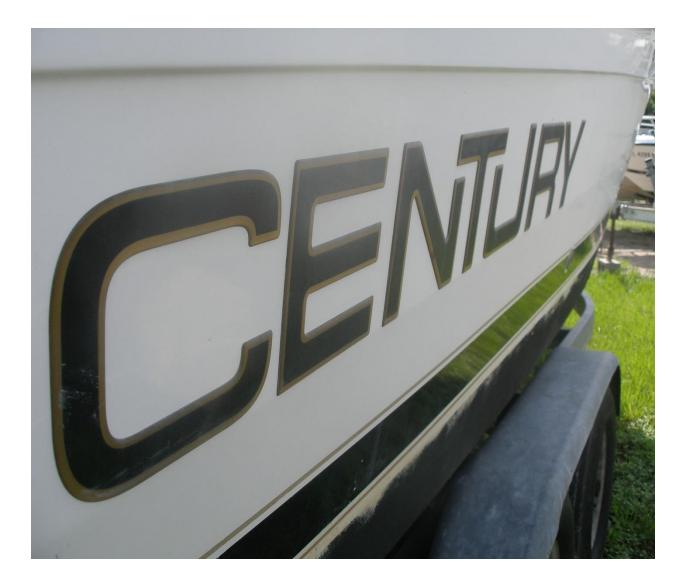

For sale is a 1999 Century 2300 Walk around with a Mercury 250 EFI offshore and tandem axle trailer. This boat is big enough for the whole crew and the price is small enough to afford. So what are you waiting for? Get it before summer is gone.