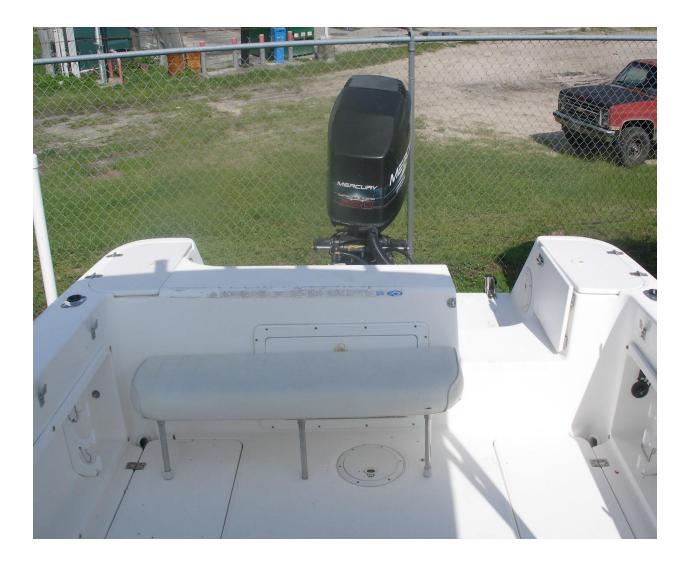

- -Lemar windlass
- -Hard top W/ spreader lights and rod holders
- -Stainless propeller
- -Hydraulic steering
- -Manual jack plate
- -Stainless rod holders in gunnels
- -Molded port and starboard rod boxes
- -Trim tabs
- -Fresh water sink in cabin
- -Porta potty
- -Rear transom seat
- -Telescoping Boarding ladder with foot platform
- -Stainless cleats
- -Livewells
- -Stainless steering wheel
- -VHF
- -Grmin 541s GPSmap
- -Electronics box