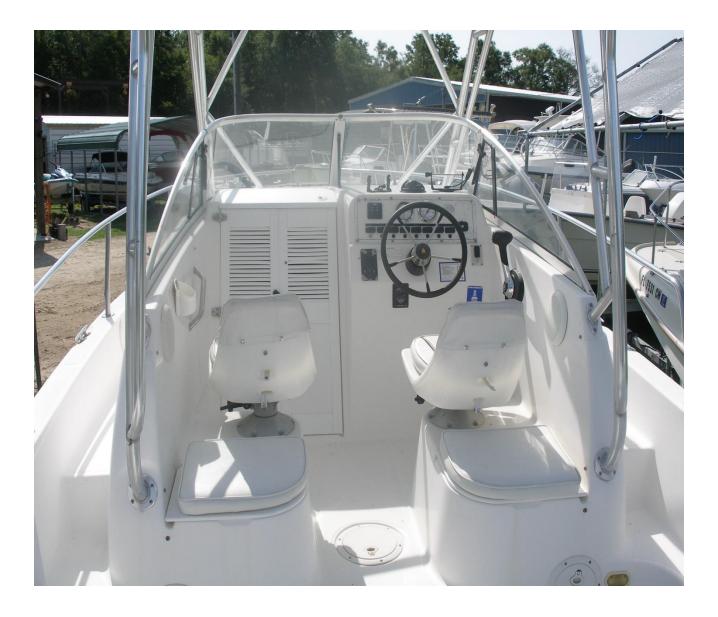

- -Lemar windlass
- -Hard top W/ spreader lights and rod holders
- -Stainless propeller
- -Hydraulic steering
- -Manual jack plate
- -Stainless rod holders in gunnels
- -Molded port and starboard rod boxes
- -Trim tabs
- -Fresh water sink in cabin
- -Porta potty
- -Rear transom seat
- -Telescoping Boarding ladder with foot platform
- -Stainless cleats
- -Livewells
- -Stainless steering wheel
- -VHF
- -Grmin 541s GPSmap
- -Electronics box