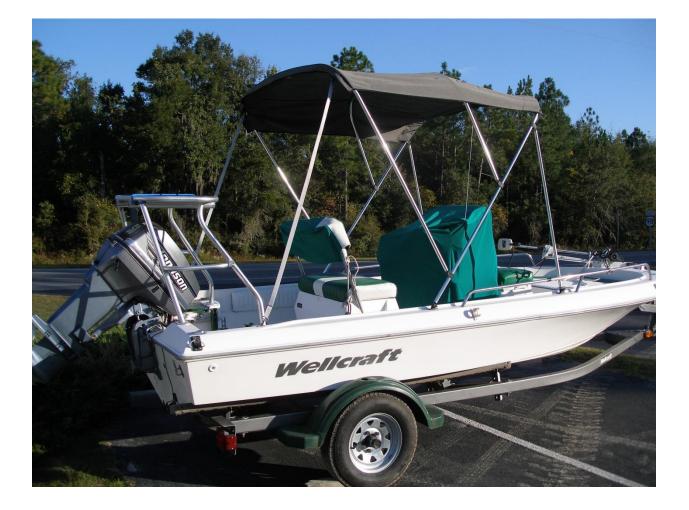

For sale is a 2001 Wellcraft 160 Fisherman with a 50 HP Johnson and a trailer that is in excellent shape. This flats boat was taken very good care of and will get you in all those shallow canals and around the oyster bars for those big reds that are rolling in.

- VHF
- Compass
- Bimini Top
- Rod holders
- Stainless Prop
- Skeg Gaurd
- Dual Battery Switch
- Stainless Steering Wheel W/Suicide knob
- Stainless Bow Rail & Hardware
- Rod Holders
- Flip Cooler Seat
- Cushion Package
- Cooler W/ Cushion -N- Front of Console
- Poling Platform
- Console Cover
- MotorGuide Great White Trolling Motor