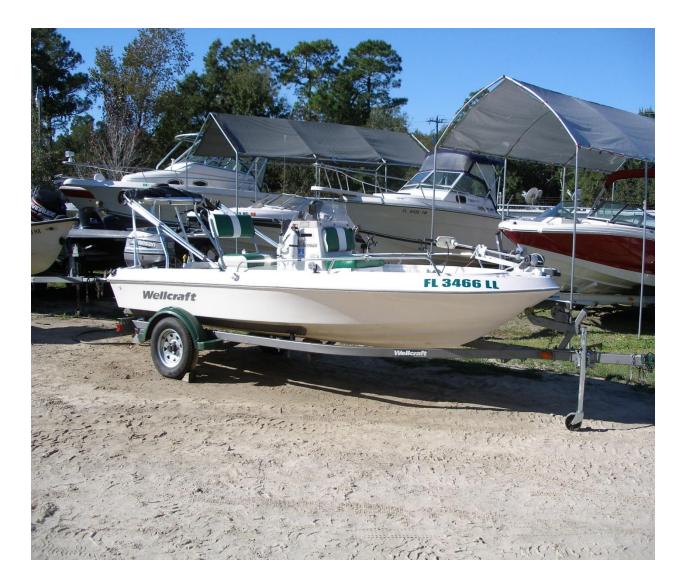

For sale is a 2001 Wellcraft 160 Fisherman with a 50 HP Johnson and a trailer that is in excellent shape. This flats boat was taken very good care of and will get you in all those shallow canals and around the oyster bars for those big reds that are rolling in.

- VHF
- Compass
- Bimini Top
- Rod holders
- Stainless Prop
- Skeg Gaurd
- Dual Battery Switch
- Stainless Steering Wheel W/Suicide knob
- Stainless Bow Rail & Hardware
- Rod Holders
- Flip Cooler Seat
- Cushion Package
- Cooler W/ Cushion -N- Front of Console
- Poling Platform
- Console Cover
- MotorGuide Great White Trolling Motor