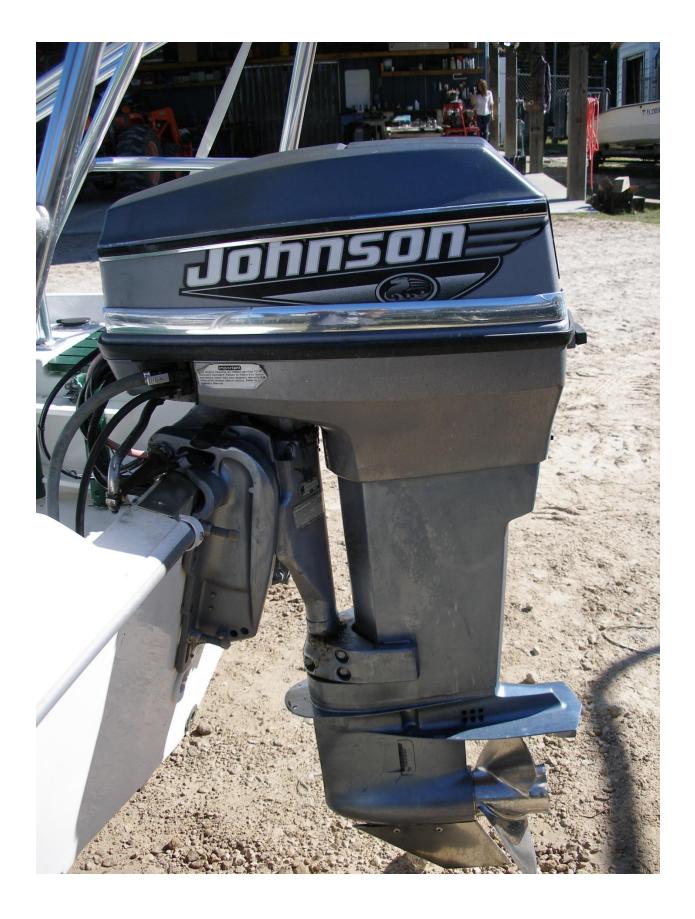

For sale is a 2001 Wellcraft 160 Fisherman with a 50 HP Johnson and a trailer that is in excellent shape. This flats boat was taken very good care of and will get you in all those shallow canals and around the oyster bars for those big reds that are rolling in.