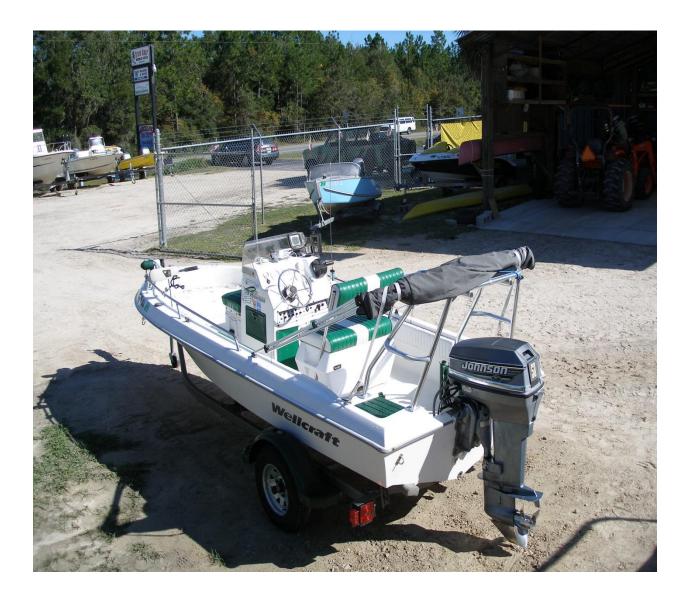

For sale is a 2001 Wellcraft 160 Fisherman with a 50 HP Johnson and a trailer that is in excellent shape. This flats boat was taken very good care of and will get you in all those shallow canals and around the oyster bars for those big reds that are rolling in.

- VHF
- Compass
- Bimini Top
- Rod holders
- Stainless Prop
- Skeg Gaurd
- Dual Battery Switch
- Stainless Steering Wheel W/Suicide knob
- Stainless Bow Rail & Hardware
- Rod Holders
- Flip Cooler Seat
- Cushion Package
- Cooler W/ Cushion -N- Front of Console
- Poling Platform
- Console Cover
- MotorGuide Great White Trolling Motor