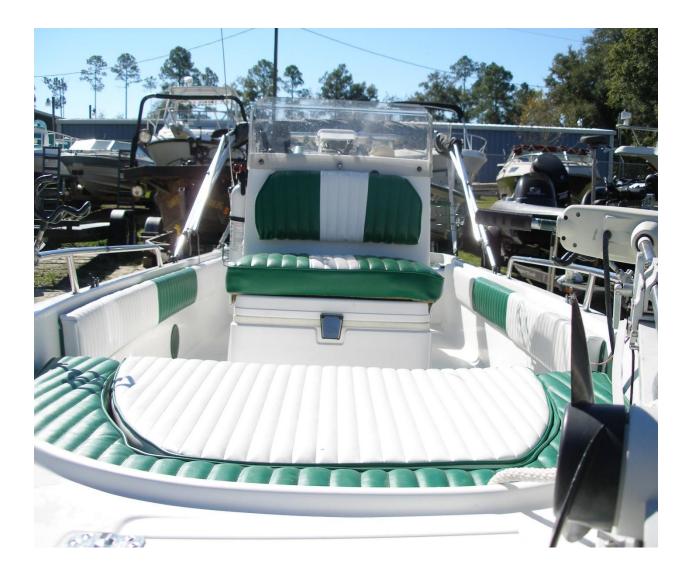

- VHF
- Compass
- Bimini Top
- Rod holders
- Stainless Prop
- Skeg Gaurd
- Dual Battery Switch
- Stainless Steering Wheel W/Suicide knob
- Stainless Bow Rail & Hardware
- Rod Holders
- Flip Cooler Seat
- Cushion Package
- Cooler W/ Cushion -N- Front of Console
- Poling Platform
- Console Cover
- MotorGuide Great White Trolling Motor