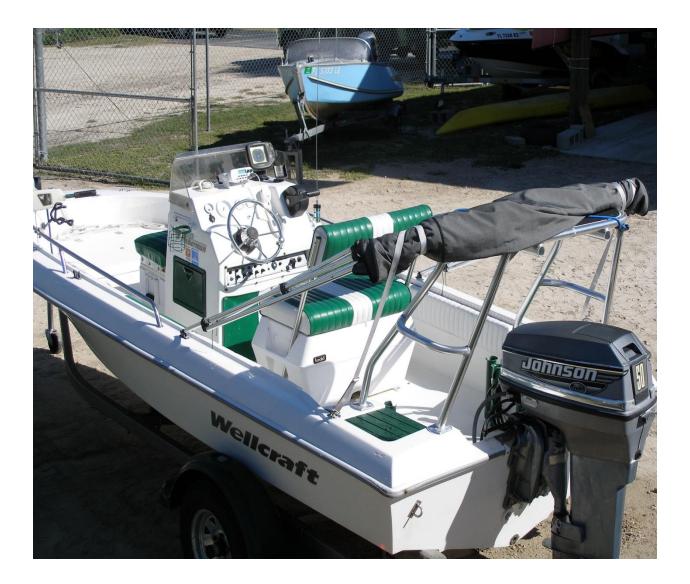

For sale is a 2001 Wellcraft 160 Fisherman with a 50 HP Johnson and a trailer that is in excellent shape. This flats boat was taken very good care of and will get you in all those shallow canals and around the oyster bars for those big reds that are rolling in.

- VHF
- Compass
- Bimini Top
- Rod holders
- Stainless Prop
- Skeg Gaurd
- Dual Battery Switch
- Stainless Steering Wheel W/Suicide knob
- Stainless Bow Rail & Hardware
- Rod Holders
- Flip Cooler Seat
- Cushion Package
- Cooler W/ Cushion -N- Front of Console
- Poling Platform
- Console Cover
- MotorGuide Great White Trolling Motor