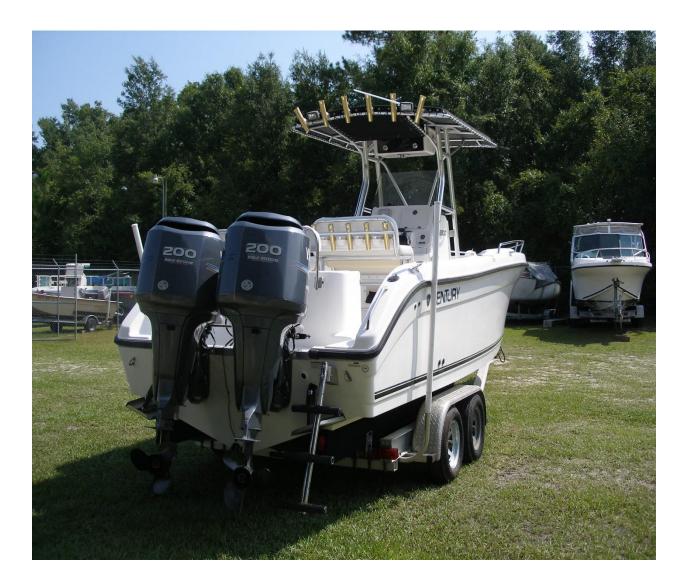

For sale is a beautiful 2006 century 2600 center console, with twin Yamaha 200 4 strokes and a aluminium tandem axle trailer that is in great shape. This boat is the ultimate fishing machine and is ready to hit some deep depths and catch some big fish. This boat is comfortable for everyone with its cushion package and a toilet in the center console with plenty of room to.

- Transom live-well
- Transom sink W/ fresh and raw water wash down
- Garmin GPSMap 178C Sounder
- Yamaha digital gauges
- Compass
- Electronics box
- Icom VHF
- Cockpit lights
- Insulated fish-boxes
- Hydraulic Trim tabs
- Windlass
- Stainless hardware
- Leaning post W/ rocket launchers
- T-Top with spreader lights and rod holders
- Locking fishing rod storage compartments
- Stainless Rod holders in gunnels
- Stainless steel propellers
- Stainless transom ladder
- Transom door
- Hydraulic steering W/ stainless wheel
- Jensen MSR4115G CD player with Jensen MWR453G remote mounted on console
- Side bolsters on gunnels
- 169 hours on engines
- \$51,900.00