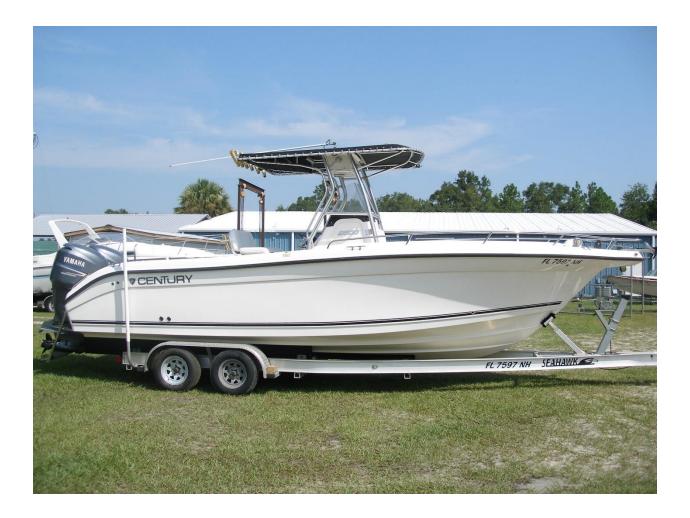

For sale is a beautiful 2006 century 2600 center console, with twin Yamaha 200 4 strokes and a aluminium tandem axle trailer that is in great shape. This boat is the ultimate fishing machine and is ready to hit some deep depths and catch some big fish. This boat is comfortable for everyone with its cushion package and a toilet in the center console with plenty of room to.