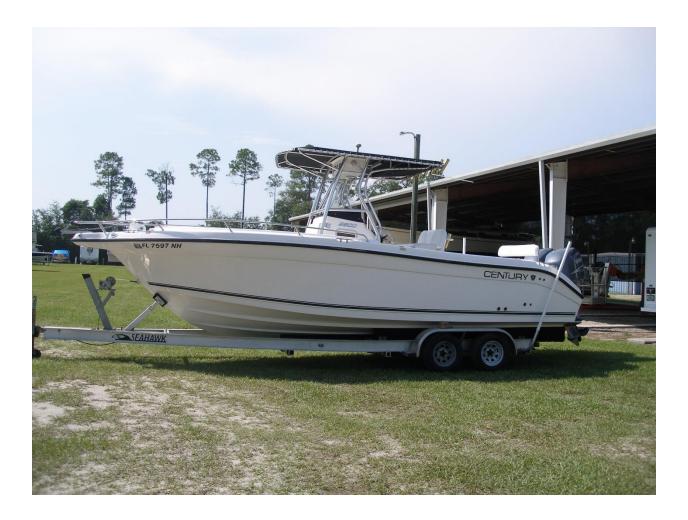

For sale is a beautiful 2006 century 2600 center console, with twin Yamaha 200 4 strokes and a aluminium tandem axle trailer that is in great shape. This boat is the ultimate fishing machine and is ready to hit some deep depths and catch some big fish. This boat is comfortable for everyone with its cushion package and a toilet in the center console with plenty of room to.