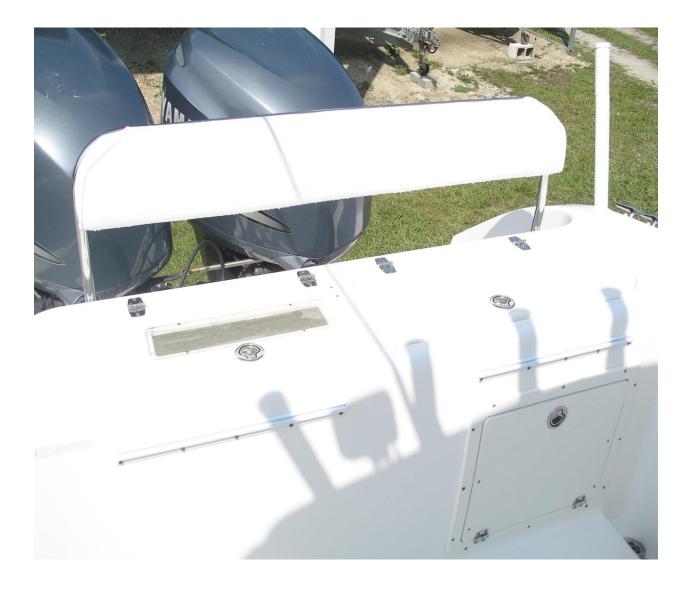

- Transom live-well
- Transom sink W/ fresh and raw water wash down
- Garmin GPSMap 178C Sounder
- Yamaha digital gauges
- Compass
- Electronics box
- Icom VHF
- Cockpit lights
- Insulated fish-boxes
- Hydraulic Trim tabs
- Windlass
- Stainless hardware
- Leaning post W/ rocket launchers
- T-Top with spreader lights and rod holders
- Locking fishing rod storage compartments
- Stainless Rod holders in gunnels
- Stainless steel propellers
- Stainless transom ladder
- Transom door
- Hydraulic steering W/ stainless wheel
- Jensen MSR4115G CD player with Jensen MWR453G remote mounted on console
- Side bolsters on gunnels
- 169 hours on engines
- \$51,900.00