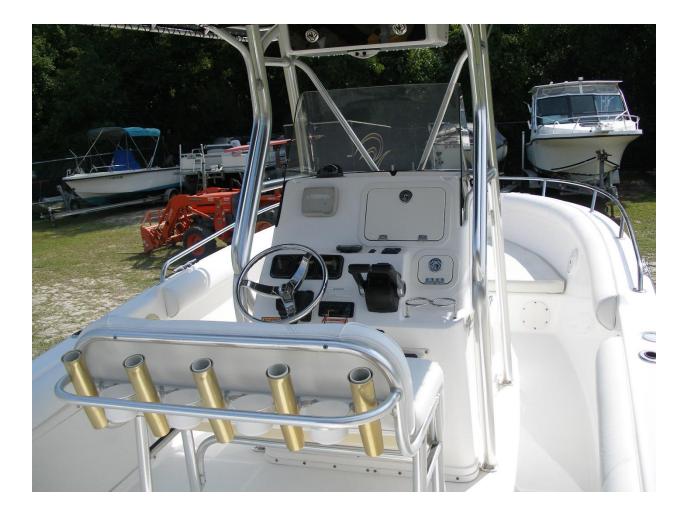

- Transom live-well
- Transom sink W/ fresh and raw water wash down
- Garmin GPSMap 178C Sounder
- Yamaha digital gauges
- Compass
- Electronics box
- Icom VHF
- Cockpit lights
- Insulated fish-boxes
- Hydraulic Trim tabs
- Windlass
- Stainless hardware
- Leaning post W/ rocket launchers
- T-Top with spreader lights and rod holders
- Locking fishing rod storage compartments
- Stainless Rod holders in gunnels
- Stainless steel propellers
- Stainless transom ladder
- Transom door
- Hydraulic steering W/ stainless wheel
- Jensen MSR4115G CD player with Jensen MWR453G remote mounted on console
- Side bolsters on gunnels
- 169 hours on engines
- \$51,900.00